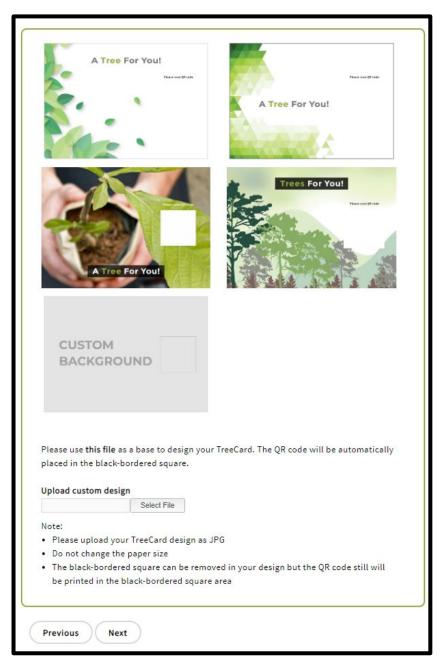

On the 'Design' page, you can select a background for your TreeCard from 4 template designs.

You can also create a custom design using the following steps:

First download the template by clicking on 'this file'.

After editing the template, upload your design using the 'Select File' button under 'Upload Custom Design'.

#### Note:

- Upload the design in JPG format
- Keep the size as per the template
- The QR code location cannot be changed.

On the right hand side of the 'Design' page, you can also see a preview of your TreeCard design.