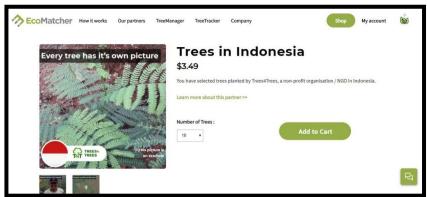

### Then:

- 1) Click on '**Shop**' and purchase some trees.
- 2) Pick the location you wish to plant your trees at.
- 3) Add to cart and check out with PayPal.

After checking out and making payment, go to **TreeManager** to access the options available for you to utilize your trees.