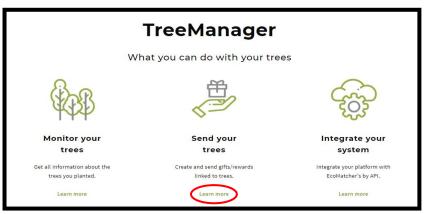

First, click 'learn more' under the category 'Send your trees'.

On the 'Send Your Trees' page, you can decide how exactly you want your trees to be sent.

For this guide, we will be designing our very own TreeCards. Click 'learn more' under the option 'TreeCard'.