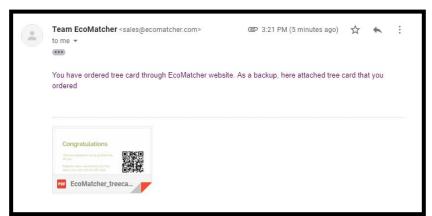

#### STEP 9

After processing and verification, your TreeCard(s) will be sent to you via email, within 1 working day.

They can be used through both PDF format, as well as through a Web Link.