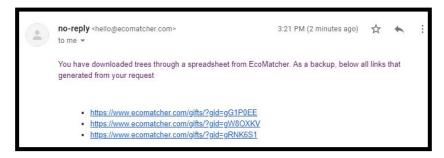

#### STEP 9

After processing and verification, your TreeCard(s) will be sent to you via email, within 1 working day.

They can be used through both PDF format, as well as through a Web Link.