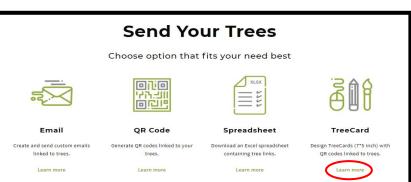

First, click 'learn more' under the category 'Send your trees'.

On the 'Send Your Trees' page, you can decide how exactly you want your trees to be sent.

For this guide, we will be designing our very own TreeCards. Click 'learn more' under the option 'TreeCard'.