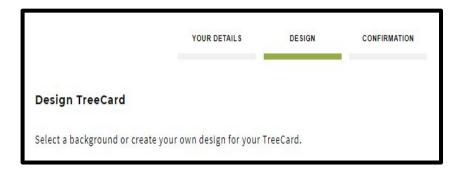

On the 'Design' page, you can select a background for your TreeCard from 4 template designs.

You can also create a custom design using the following steps:

First download the template by clicking on 'this file'.