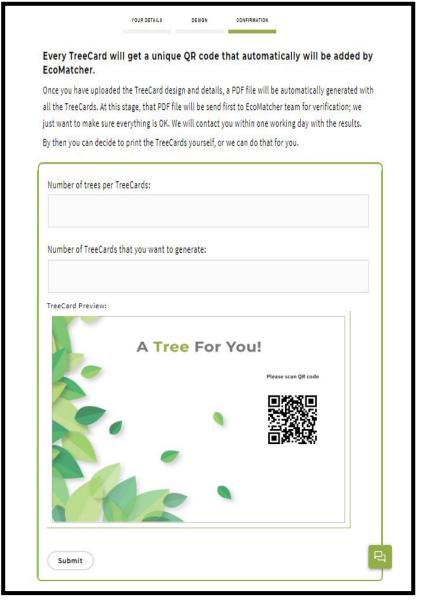

#### STEP 7

On the 'Confirmation' page, you can select:

- a) No. of trees per TreeCard
- b) Number of TreeCards to generate

You can also once again see a TreeCard preview.

Once you have made your decision, click 'Submit'.