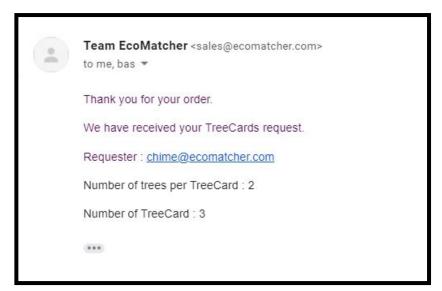

After clicking 'Submit', check for an email to acknowledge that your order has been received and is being processed.

The email will state your email address and details about your order such as the number of trees per TreeCard and total number of TreeCards.

# For purposes of this guide:

No. of trees per TreeCard = 2

No. of TreeCards = 3