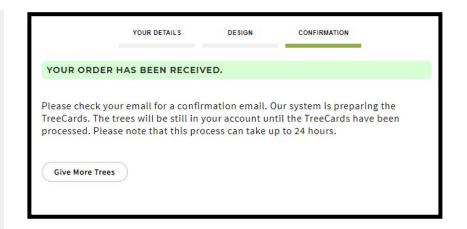

After clicking 'Submit', check for an email to acknowledge that your order has been received and is being processed.

The email will state your email address and details about your order such as the number of trees per TreeCard and total number of TreeCards.