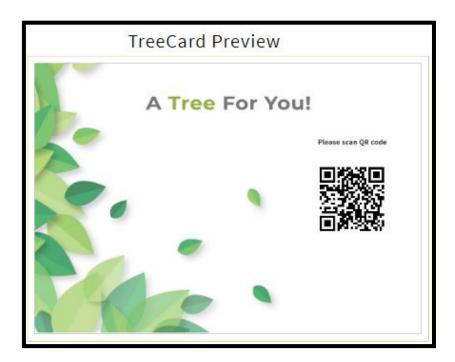

#### Note:

- Upload the design in JPG format
- Keep the size as per the template
- The QR code location cannot be changed.

On the right hand side of the 'Design' page, you can also see a preview of your TreeCard design.