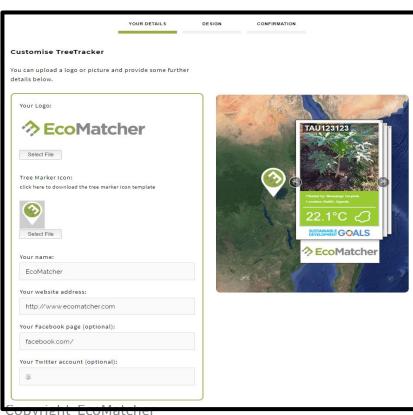

#### STEP 4

Select 'Design TreeCard' and customize your tree's TreeTracker page by filling in your details.

- 1) Upload your company's logo, which will appear below each tree when viewed.
- 2) Fill in your name, website and social media details.